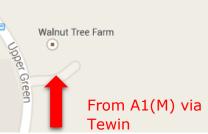

## **Directions from A1**

- 1. From A1(M) take exit 6 (A1000 Welwyn) Approx 4 miles north of Hatfield Tunnel.
- 2. Follow signs off of motorway for Hertford A1000.
- 3. Travel approx 1/2 mile on dual carriageway past school.
- 4. At roundabout go straight on.
- 5. Go through Digswell. (Speed bumps, chicanes 2 mini roundabouts & under viaduct.)
- 6. Continue on B1000 past turning on Right for Welwyn Garden City.
- 7. A few hundred yards past is a left turn signposted Tewin
- 8. Turn left and follow this into Tewin Village.
- 9. Go past Church, sharp left bend, Village Green, Rose & Crown Public House.
- 10. You will see turnings on the right to Harwood Close, then Godfries Close.
- 11. Tewin Hill is on the right approx 300yds past this point.
- 12.Turn Right into Tewin Hill and follow lane to farm (Please take care as this is narrow and frequented by horses!)
- 13. Tewin Hill farm is situated on both sides of the road. Our workshop is around the back on the left.
- 14. The first gate AFTER the farm house on the left will take you around to the workshops where we are situated.